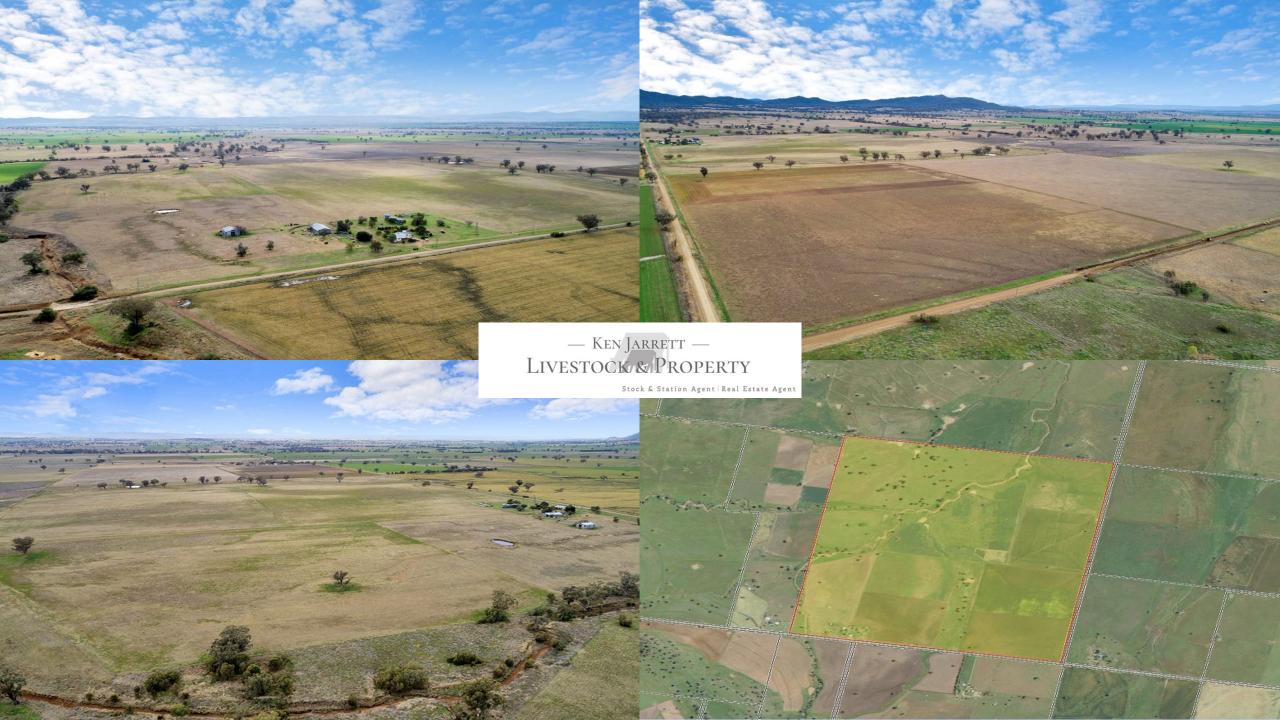

# "Oakhampton" 1822 Old Winton Road Winton NSW 2344

EOI CLOSES 5PM THURSDAY 22ND SEPTEMBER 2022

283HA/700Acres 31km from Tamworth Red & Chocolate Soils 85% Arable, gently sloping with Shade Trees (mostly Applegum) 2 Bores, I equipped reticulated throughout property 7 Dams Double Frontage to Heifer Creek Average 650-700mm Rainfall

Lot 196 DP 755340 Tamworth Regional Council LGA North West Local Land Services area